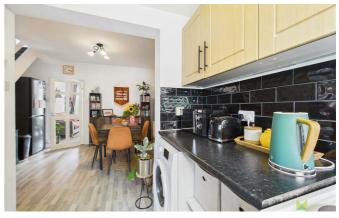

#### KITCHEN

Fitted with a range of base level units comprising of cupboards and drawers with work surface over. Single drainer sink set into base level unit with mixer tap. Space for freestanding cooker, and space below work surface for washing machine. Partially tiled walls, further range of wall mounted units. Window to the rear aspect. laminate flooring, Door leading into,