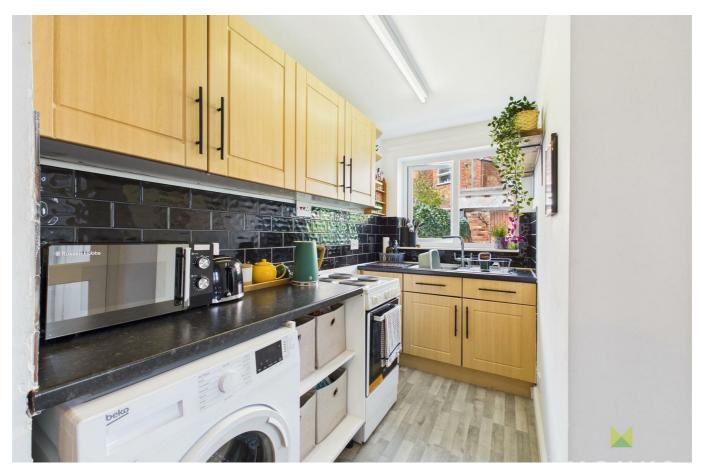

#### KITCHEN

Fitted with a range of base level units comprising of cupboards and drawers with work surface over. Single drainer sink set into base level unit with mixer tap. Space for freestanding cooker, and space below work surface for washing machine. Partially tiled walls, further range of wall mounted units. Window to the rear aspect. laminate flooring, Door leading into,