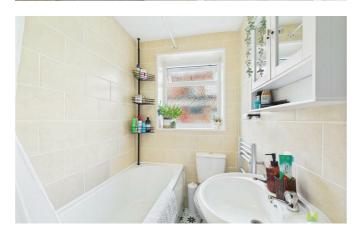

#### **BATHROOM**

Suite comprising of panelled bath with shower head over, WC and wash hand basin. Tiled walls, window to the rear aspect. Tiled flooring, heated towel rail.