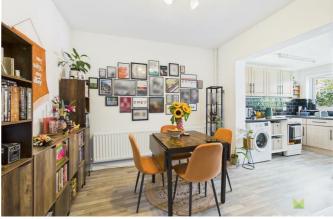

#### **DINING ROOM**

With staircase leading to the First Floor Landing, laminate flooring. Radiator. Door leading into,

#### KITCHEN

Fitted with a range of base level units comprising of cupboards and drawers with work surface over. Single drainer sink set into base level unit with mixer tap. Space for freestanding cooker, and space below work surface for washing machine. Partially tiled walls, further range of wall mounted units. Window to the rear aspect. laminate flooring, Door leading into,