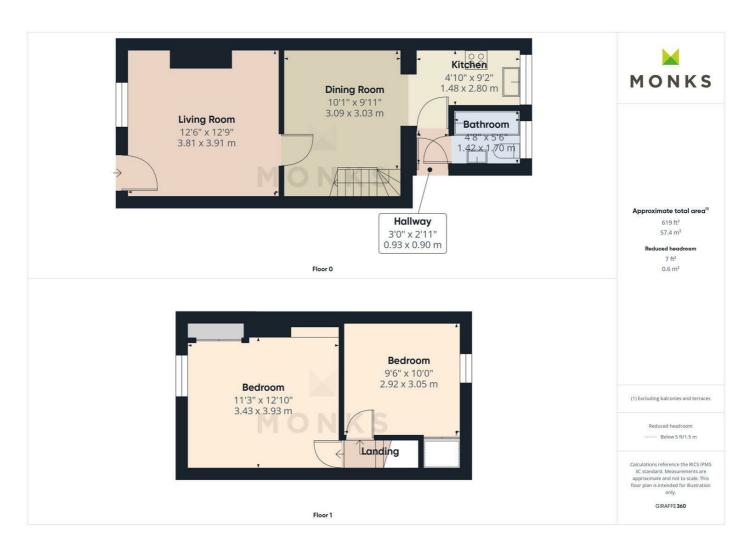

Briefly comprising of Lounge, Dining Room, Kitchen, Two Double Bedrooms and Bathroom.

Having benefit of gas central heating, double glazing and enclosed rear garden.

Viewings essential.

#### LOUNGE

With window to the front aspect, coved ceiling, laminate flooring. Radiator.

#### **DINING ROOM**

With staircase leading to the First Floor Landing, laminate flooring. Radiator. Door leading into,

#### KITCHEN

Fitted with a range of base level units comprising of cupboards and drawers with work surface over. Single drainer sink set into base level unit with mixer tap. Space for freestanding cooker, and space below work surface for washing machine. Partially tiled walls, further range of wall mounted units. Window to the rear aspect. laminate flooring, Door leading into,

#### **BATHROOM**

Suite comprising of panelled bath with shower head over, WC and wash hand basin. Tiled walls, window to the rear aspect. Tiled flooring, heated towel rail.

## BEDROOM 1

Double bedroom with window to the front aspect, fitted wardrobe

## **BEDROOM 2**