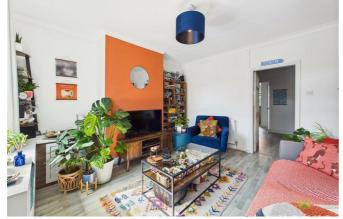

#### LOUNGE

With window to the front aspect, coved ceiling, laminate flooring. Radiator.

#### **DINING ROOM**

With staircase leading to the First Floor Landing, laminate flooring. Radiator. Door leading into,